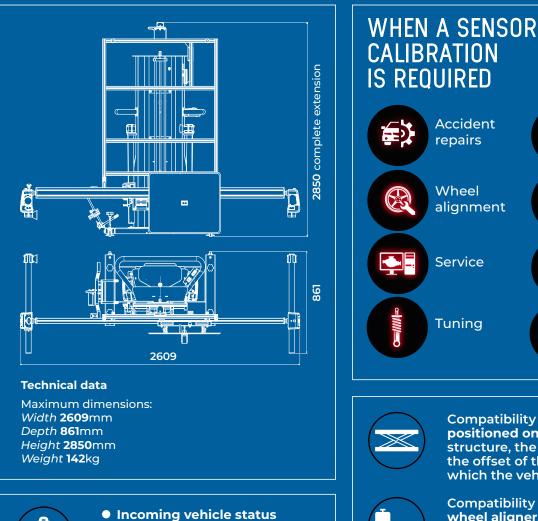

PROADAS
 positioning registration

E

REPORT

- Outgoing vehicle status
- Wheel alignment check
- Wheel alignment registration (optional)

Accident Minor repairs repairs Wheel Problem alignment solving Windscreen Service replacement Tuning Sensor replacement Compatibility with vehicles positioned on lift or another structure, the software compensates the offset of the levelled surface on which the vehicle is placed Compatibility with CCD/CMOS

Compatibility with CCD/CMOS wheel aligners manufactured by HPA-FAIP (check year of manufacture and model); after completing the vehicle alignment it is possible to perform an ADAS calibration by launching the calibration software procedure and aligning the system using the Optical sensors of the wheel aligner and the wireless distance sensors