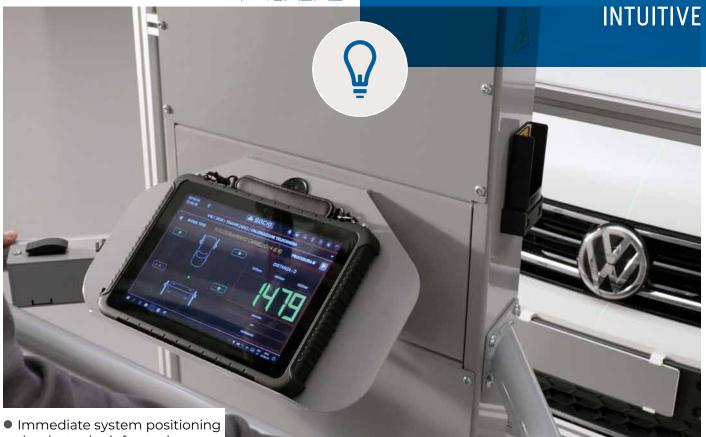

# PRECISION

720/0/5

• Immediate system positioning thanks to the information communicated in real time by the **integrated wireless devices** (PATENT PENDING).