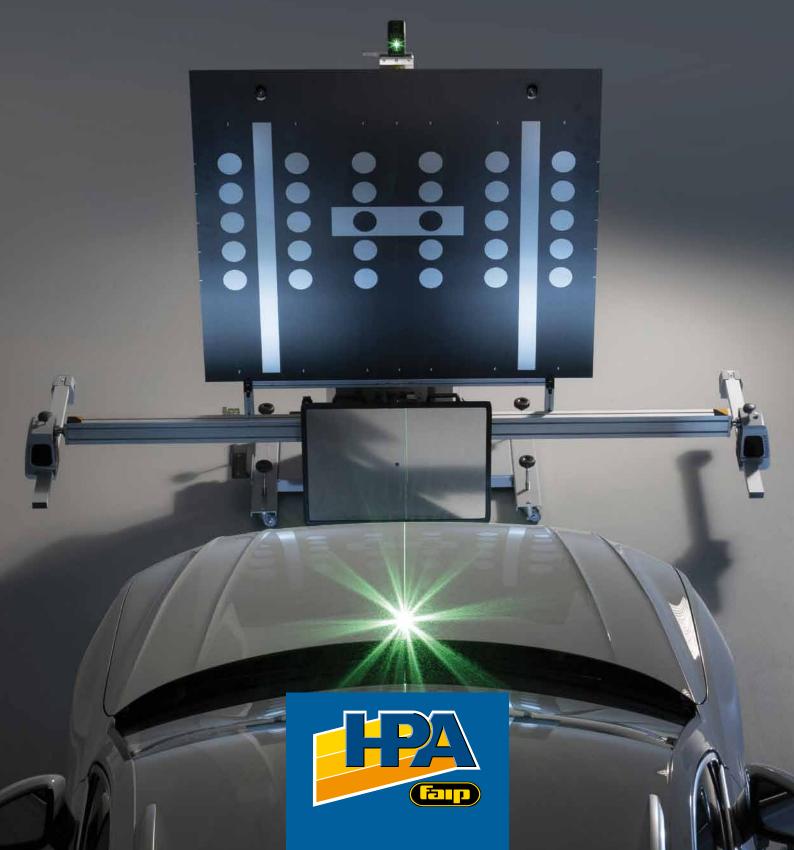

**PROADAS** is the universal modular system developed for check and **calibration of driver assistance systems** (front sensors), **check of the alignment status** and **complete wheel alignment service** (optional) on multi-brand vehicles and commercial vehicles.

Maximum precision and accuracy thanks to the integrated technology, Optical sensors and contactless distance sensors

# PRECISION

720/0/5

• Immediate system positioning thanks to the information communicated in real time by the **integrated wireless devices** (PATENT PENDING).