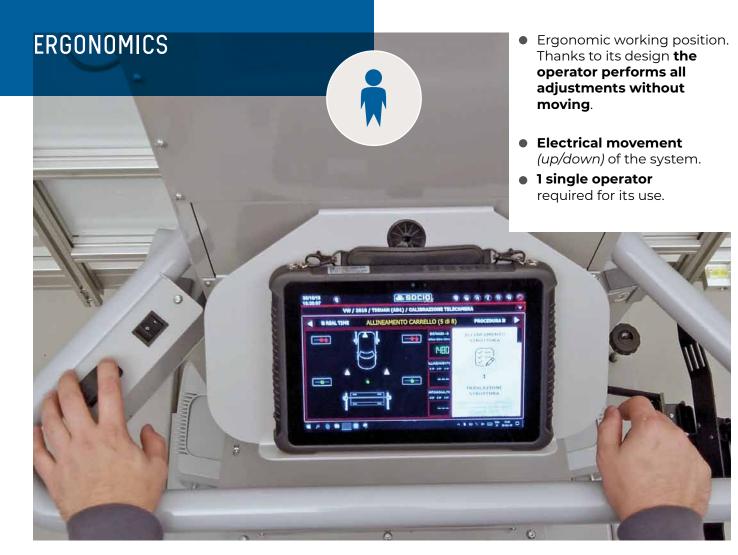

# ACCURATE ADJUSTMENT

48

```
   Operator

immediately productive!
```

Simplified procedures within the software guide the operator step by step in the alignment and calibration of the ADAS system REPARAZIONE VEICOLO (3 di 8)