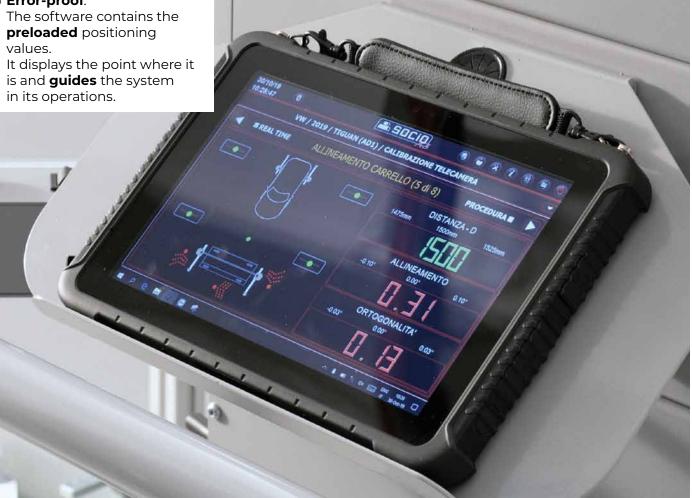

#### • Error-proof.

# ACCURATE ADJUSTMENT

48

```
   Operator

immediately productive!
```

Simplified procedures within the software guide the operator step by step in the alignment and calibration of the ADAS system REPARAZIONE VEICOLO (3 di 8)

PROCEDURA &

AZTONE TELECAMER

WW | 2018 | TIGUAN (AD) | CA

REAL TH

POSIZIONARE SUPPORTO RUOTE ANTERIORI