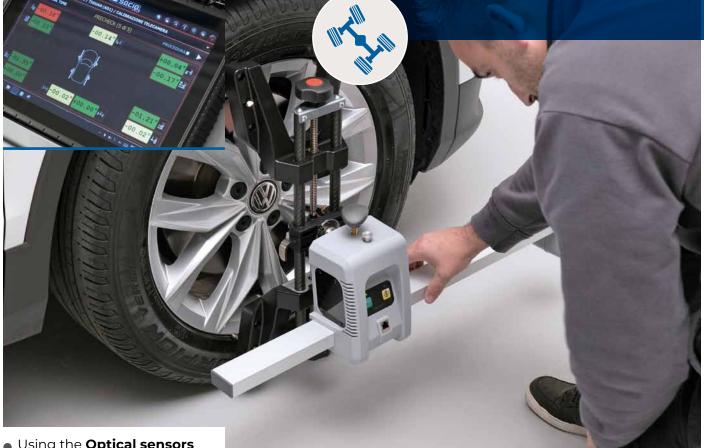

+04.250

20.67

+00.250

00.00

+04.50

00.67

+00.170

- Using the **Optical sensors** it is possible to check the **alignment status of the vehicle**
- It is possible to convert the PROADAS into a complete wheel alignment service station. (Optional)